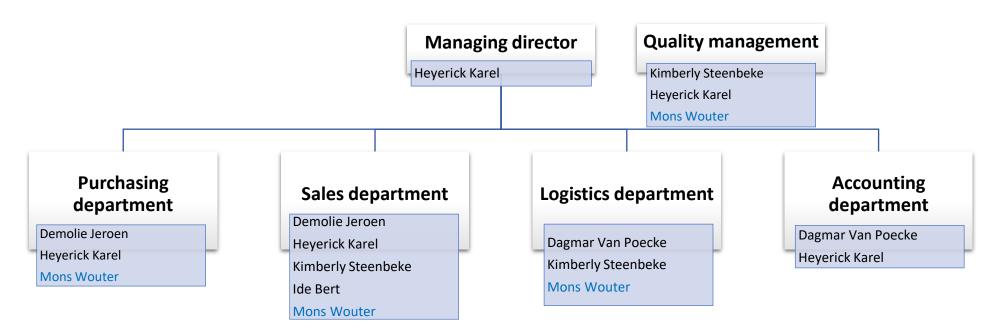

## Organigram Bimpex Meat NV

Bimpex Meat NV is a training company and trains businessmen in wholesale and foreign trade (m / f / d). As part of their training plan and according to the workload, the trainees are deployed in the respective departments and support them..

\* Employees marked in blue are working as consultants (self-employed) for Bimpex Meat NV

| Created:28.04.2023 | Checked: 28.04.2023 | Approved: 28.04.2023 | Page <b>1</b> of <b>1</b> |
|--------------------|---------------------|----------------------|---------------------------|
| Wouter Mons        | Wouter Mons         | Heyerick Karel       | Version: 4                |
| Kimberly Steenbeke | Kimberly Steenbeke  |                      |                           |
| QMR                | QMR                 | Managing director    | Valid from: 09.05.2022    |